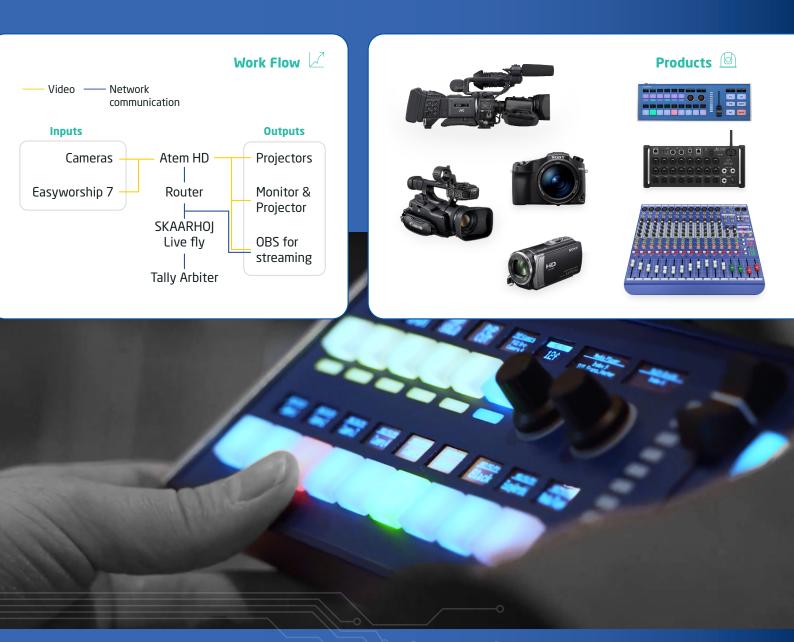

## Switching\ OBS \ Livefly

In the western part of Denmark, "Silkeborg Oasekirke" is livestreaming their service.

They use a SKAARHOJ Livefly to ease operations for their volunteers. The controllers allows one operator to control a camera, while also switching sources, switching on graphics and start and stop the streaming in OBS.

The setup has 6 cameras from different brands, and they are using a ATEM Television studio.

They also have graphics coming from EasyWorship and make use of preroll graphics in OBS.

Silas have been a volunteer in Silkeborg for many years, but he recently joined the SKAARHOJ team, were he is working with development of new features.