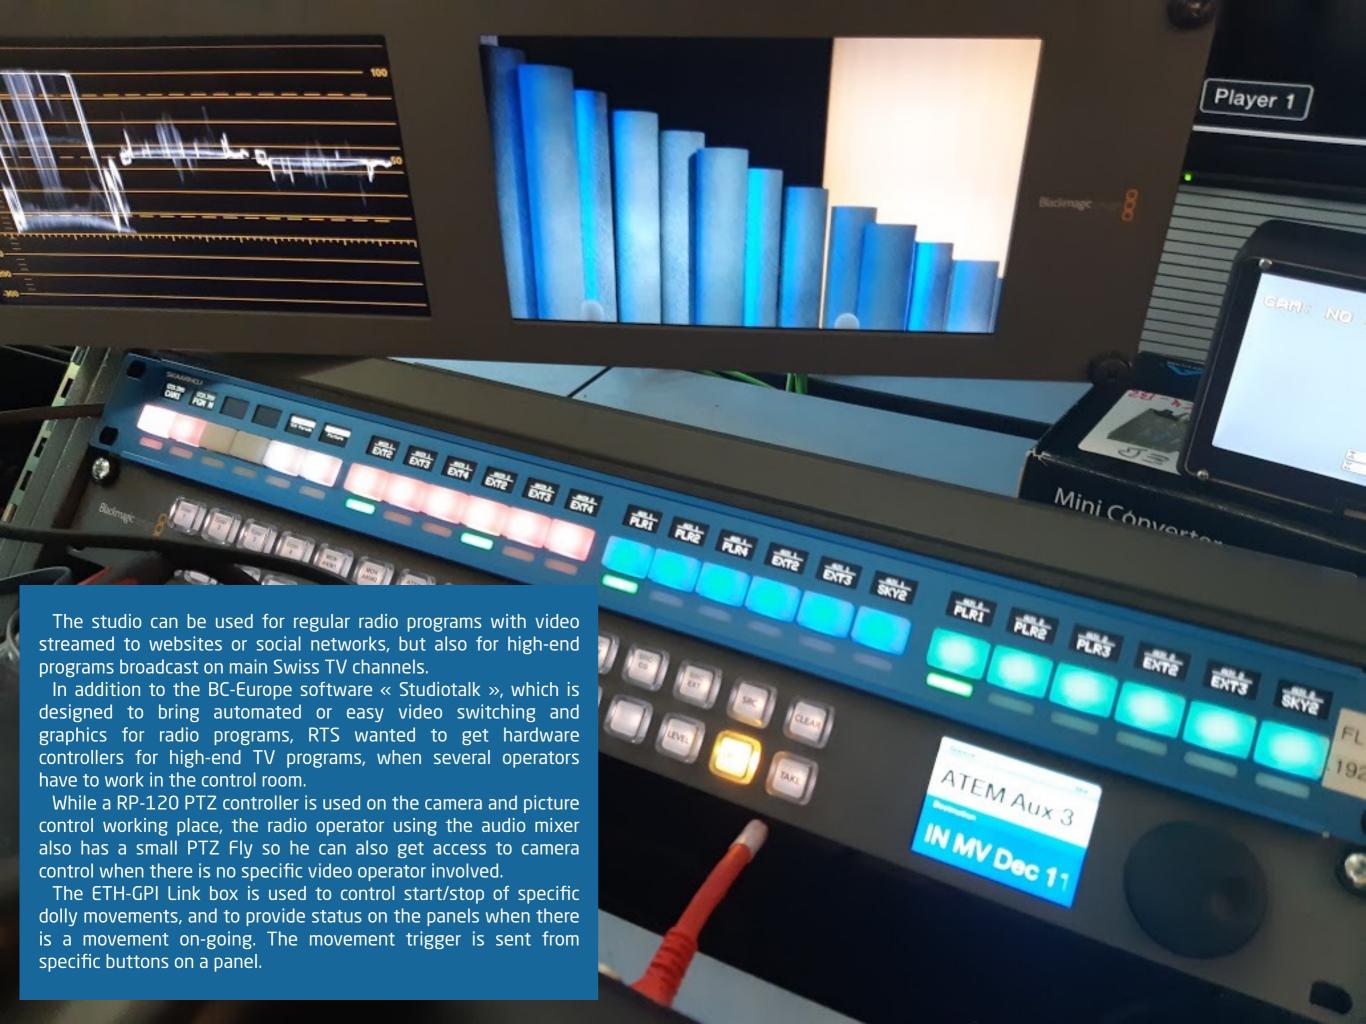

## **GEAR LIST**

**SKAARHOJ ETH-GPI SKAARHOJ 2 x LiveFly, SKAARHOI RackFly Uno SKAARHOJ PTZ Fly SKAARHOI Xpoint 24** 

## THE DEVICES CONTROLLED by SKAARHOJ;

8 x Panasonic HE-130 cameras, with RP-120 controller. 7 x PTZ cameras, located in remote offices. 1 x camera on motorized dolly track. **BMD Videohub router BMD ATEM switcher. BMD Smartscope** 