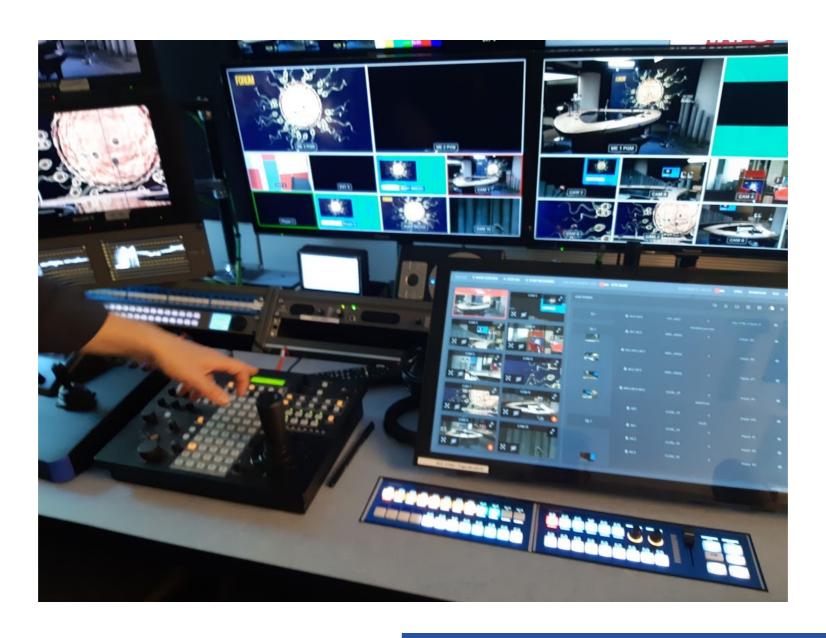

## THE DEVICES CONTROLLED by SKAARHOJ;

8 x Panasonic HE-130 cameras, with RP-120 controller. 7 x PTZ cameras, located in remote offices. 1 x camera on motorized dolly track. **BMD Videohub router BMD ATEM switcher. BMD Smartscope** 